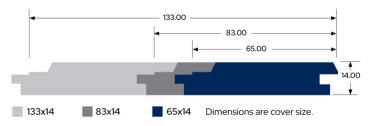

### Cladding (Shiplap)

Flooring (Overlay)

Queensland Blondes bring together the best of Australian hardwoods. Gympie Messmate is one such hardwood. Its medium attractive grain and darker yellow-brown colour palette is a favourite of architects, designers and owners alike. Stagwood is produced to suit residential, commercial and government building applications.