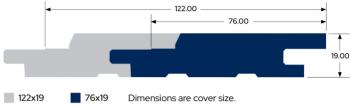

# **Profiles:**

### Cladding (Shiplap)

Flooring (Overlay)



Queensland Blondes bring together the best of Australian hardwoods. Gympie Messmate is one such hardwood. Its medium attractive grain and darker yellow-brown colour palette is a favourite of architects, designers and owners alike. Stagwood is produced to suit residential, commercial and government building applications.

**Grade:** Organic. Stagwood Organic celebrates the qualities by offering a complete balanced natural selection of the tree including very straight to wavy dense grains and features .

Tone: Yellowish-brown

**Texture:** Medium, interlocking grain.

Botanical names: Eucalyptus Cloeziana

Durability: Class 1 High (above ground) 40+ years

**Strength Group:** High (SD2 Seasoned) to Reasonably High (SD2 Seasoned).

Hardness: Hard (Janka 12)

Density: 955 kg/m3

BAL Rating A