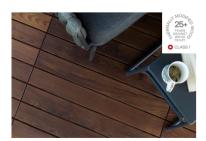

## **Decking & Screening Profiles**

Trax: 140 x 20 / cover: 123mm

Trax Profile