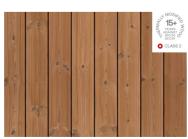

## **Thermally Modified Timber Profiles**

document

Thermory's thermally stabilised timbers offer a range of natural or pre-finished, ready to install, cladding and lining solutions. Featuring spruce and pine ranges that are responsibly sourced from sustainably grown plantation timbers. These timbers are thermally modified using heat and steam, to produce a durable, high performing product range that carries a Class 1 or Class 2 durability rating to perform for decades in Australian conditions.

Thermory modifies the timber for increased durability and dimensional stability in a range of natural and prefinished, Ready to install exterior cladding and interior lining solutions.

Spruce Cladding Intense: Ignite5 Natural C24