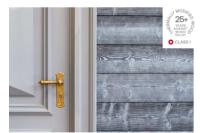

Spruce Cladding Intense: Natural C26 (Available in smooth face and fine sawn detail)

Spruce Cladding Intense: Natural C15

Pine Cladding Intense: Natural Trax

Spruce Cladding Intense: Drift Black Pearl C26