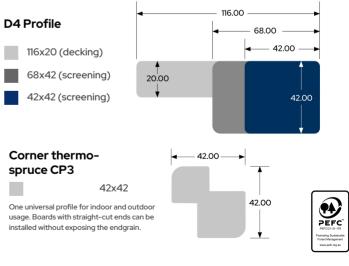

## **Decking & Screening Profiles**

Trax: 140 x 20 / cover: 123mm

Trax Profile

Spruce Cladding Intense: Drift Sandy Pearl C15

Ash Decking Intense: Quick Deck Maxi D4

Pine Screening Intense: Natural D4