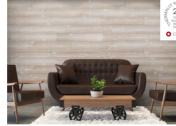

cladding and lining solutions. Featuring spruce and pine ranges that are responsibly sourced from sustainably grown plantation timbers. These timbers are thermally modified using heat and steam, to produce a durable, high performing product range that carries a Class 1 or Class 2 durability rating to perform for decades in Australian conditions.

Thermory modifies the timber for increased durability and dimensional stability in a range of natural and prefinished, Ready to install exterior cladding and interior lining solutions.



Spruce Cladding Intense: Ignite5 Natural C24



Spruce Cladding Intense: Natural C26 (Available in smooth face and fine sawn detail)



Spruce Cladding Intense: Natural C15



Pine Cladding Intense: Natural Trax



Spruce Cladding Intense: Drift Black Pearl C26



Spruce Cladding Intense: Drift Sandy Pearl C15



Ash Decking Intense: Quick Deck Maxi D4



Pine Screening Intense: Natural D4

## **Cladding & Lining Profiles**



## **Decking & Screening Profiles**

Trax: 140 x 20 / cover: 123mm

Trax Profile