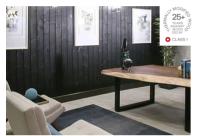

Spruce Cladding Intense: Natural C26 (Available in smooth face and fine sawn detail)

Spruce Cladding Intense: Natural C15

Pine Cladding Intense: Natural Trax

Spruce Cladding Intense: Drift Black Pearl C26

Spruce Cladding Intense: Drift Sandy Pearl C15

Ash Decking Intense: Quick Deck Maxi D4

Pine Screening Intense: Natural D4