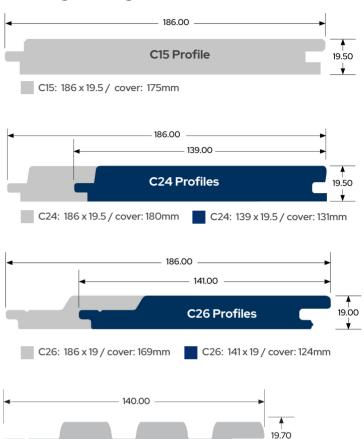

## **Cladding & Lining Profiles**

Spruce Cladding Intense: Natural C26 (Available in smooth face and fine sawn detail)

Spruce Cladding Intense: Natural C15

Pine Cladding Intense: Natural Trax

Spruce Cladding Intense: Drift Black Pearl C26

Spruce Cladding Intense: Drift Sandy Pearl C15

Ash Decking Intense: Quick Deck Maxi D4

Pine Screening Intense: Natural D4