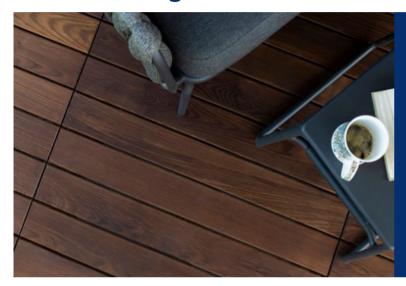

### Ash decking Intense: Quick Deck Maxi D4

Thermory® QuickDeck is a unique modular, easy to install decking system that's specifically designed to lay over concrete, creating roof decks or optimising a balcony space. QuickDeck requires no substructure, simply connect the decking timbers using the weatherproof support system, to bring the outdoors in. QuickDeck timbers are intensely modified to deliver unrivalled resilience and stability with a Class 1 durability rating. Available for Special Order in Ash for a knot free, deep timber tone in a smooth finish.