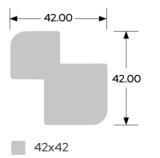

eck Maxi D4



Thermory® QuickDeck is a unique modular, easy to install decking system that's specifically designed to lay over concrete, creating roof decks or optimising a balcony space. QuickDeck requires no substructure, simply connect the decking timbers using the weatherproof support system, to bring the outdoors in. QuickDeck timbers are intensely modified to deliver unrivalled resilience and stability with a Class 1 durability rating. Available for Special Order in Ash for a knot free, deep timber tone in a smooth finish.

## **Texture**Smooth Ash

Ash Class 1 Durability.
Thermally Stabilised Timber.

**Grade** 

#### Colour

Deep chocolatey brown

#### **Board Lengths**

1800mm

#### Size (mm)

95 x 32

#### **D4 Decking & Screening Profiles:**



#### Corner thermo - spruce CP3



One universal profile for indoor and outdoor usage. Boards with straight-cut ends can be installed without exposing the endgrain.











**Stability**Enhanced dimensional stability in changing weather conditions



Call 1300 399 922 or email info@citytimber.com.au 1400 Centre Rd, Clayton South 3169 citytimber.com.au