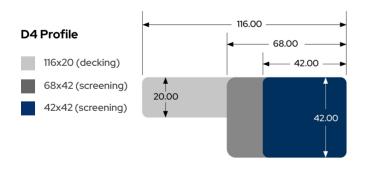

.

### Ash decking Intense: Quick Deck Maxi D4



Thermory® QuickDeck is a unique modular, easy to install decking system that's specifically designed to lay over concrete, creating roof decks or optimising a balcony space. QuickDeck requires no substructure, simply connect the decking timbers using the weatherproof support system, to bring the outdoors in. QuickDeck timbers are intensely modified to deliver unrivalled resilience and stability with a Class 1 durability rating. Available for Special Order in Ash for a knot free, deep timber tone in a smooth finish.

## **Texture**Smooth Ash

Ash Class 1 Durability.
Thermally Stabilised Timber.

**Grade** 

#### Colour

Deep chocolatey brown

#### **Board Lengths**

1800mm

#### Size (mm)

95 x 32

#### **D4 Decking & Screening Profiles:**



#### Corner thermo - spruce CP3



One universal profile for indoor and outdoor usage. Boards with straight-cut ends can be installed without exposing the endgrain.











**Stability**Enhanced dimensional stability in changing weather conditions



Call 1300 399 922 or email info@citytimber.com.au 1400 Centre Rd, Clayton South 3169 citytimber.com.au