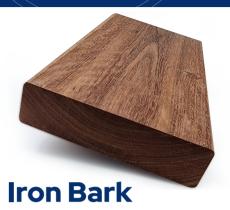

The Iron Bark tree, born from Australia's harsh environment, has been revered in this land for thousands of years and always known for its natural beauty, strength and durability.

Grade: Organic.

**Tone:** Brown shades to chocolate

tones & deep reds

Botanical names: Red Iron Bark -Eucalyptus Crebra and Fibrosa.

**Durability:** Class 1 High (above

ground) 40+ years

Strength Group: Grey IBK - Very High (SD1 Seasoned). Red IBK - High (SD3 Seasoned).

Hardness: Grey - Very Hard (Janka 16). Red - Very Hard (Janka 11.9)

**Density:** Grey IBK - 1106 - 1170Kg/m3.

**BAL Rating AS3959-2009:** 

BAL 19-29

35.00

Termites: Resistant

135x35