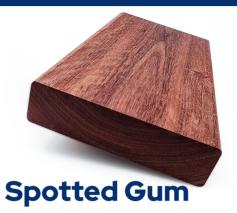

## **Strength Group:**

Medium High (SD4 Seasoned)

Hardness: Very Hard (Janka 11.3)

**Density:** 1000 – 1170 Kg/m3

**BAL Rating AS3959-2009:** 

BAL 12.5-19

Termites: Resistant

Spotted Gum is a premium Australian hardwood famous for its luxury appearance and high degree of natural strength, durability and fire resistance.

Grade: Organic.

**Tone:** Soft cherry tones to deep

rich burgundy.

Texture: Dense grain with a soft,

mottled effect.

Botanical names: Corymbia Citriodora, Corymbia Henryi, Corymbia maculata **Durability:** Class 1 High (above ground)

40+ years

Strength Group: High (SD2

Seasoned)

Hardness: Very Hard (Janka 10.1) **Density:** 990 - 1180Kg/m3

BAL Rating AS3959-2009: BAL

135.00

12.5-29

Termites: Resistant