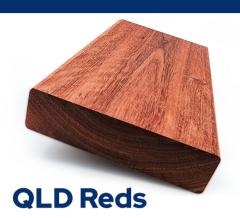

## Supa Deck

Forest Red Gum is a dense, durable and highly versatile species. Ideal for flooring, its attractive grain and colour palette is a favourite of architects, designers and owners alike.

Grade: Organic.

**Tone:** Soft cherry tones To deep rich burgundy.

## **Botanical names:**

**Eucalyptus Tereticornis** 

**Durability:** Class 1 High (above ground) 40+ years

## **Strength Group:**

Medium High (SD4 Seasoned)

Hardness: Very Hard (Janka 11.3)

**Density:** 1000 – 1170 Kg/m3

**BAL Rating AS3959-2009:** 

BAL 12.5-19

Termites: Resistant

Spotted Gum is a premium Australian hardwood famous for its luxury appearance and high degree of natural strength, durability and fire resistance.