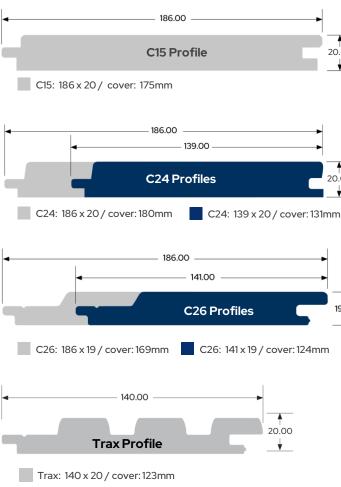

lly modified using heat and steam, to produce a durable, high performing product range that carries a Class 1 or Class 2 durability rating to perform for decades in Australian conditions.

Thermory modifies the timber for increased durability and dimensional stability in a range of natural and prefinished, ready to install exterior cladding and interior lining solutions.



Spruce Cladding Intense Ignite5 Natural C24



Spruce Cladding Intense: Natural C26 (Available in smooth face and fine sawn detail)



Spruce Cladding Intense: Natural C15



Pine Cladding Intense: Natural Trax



Spruce Cladding Intense Drift Black Pearl C26



Spruce Cladding Intense: Drift Sandy Pearl C15



Ash Decking Intense: Quick Deck Maxi D4



Pine Screening Intense: Natural D4

## Cladding & Lining Profiles



## **Decking & Screening Profiles**