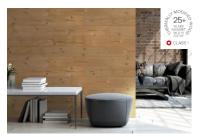

## **Thermally Modified** Timber Profiles

Thermory's thermally stabilised timbers offer a range of natural or pre-finished, ready to install, cladding and lining solutions. Featuring spruce and pine ranges that are responsibly sourced from sustainably grown plantation timbers. These timbers are thermally modified using heat and steam, to produce a durable, high performing product range that carries a Class 1 or Class 2 durability rating to perform for decades in Australian conditions.

Thermory modifies the timber for increased durability and dimensional stability in a range of natural and prefinished, ready to install exterior cladding and interior lining solutions.

Spruce Cladding Intense Ignite5 Natural C24