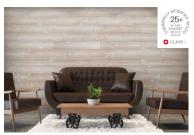

Spruce Cladding Intense: Natural C26 (Available in smooth face and fine sawn detail)

Spruce Cladding Intense: Natural C15

Pine Cladding Intense: Natural Trax

Spruce Cladding Intense Drift Black Pearl C26