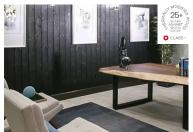

Spruce Cladding Intense: Natural C26 (Available in smooth face and fine sawn detail)

Spruce Cladding Intense: Natural C15

Pine Cladding Intense: Natural Trax

Spruce Cladding Intense Drift Black Pearl C26