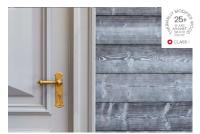

Spruce Cladding Intense: Natural C26 (Available in smooth face and fine sawn detail)

Spruce Cladding Intense: Natural C15

Pine Cladding Intense: Natural Trax

Spruce Cladding Intense Drift Black Pearl C26