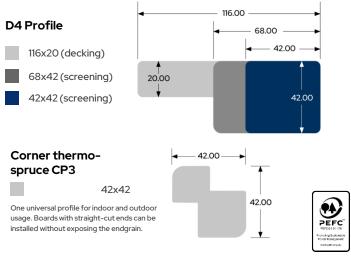

roduce a durable, high performing product range that carries a Class 1 or Class 2 durability rating to perform for decades in Australian conditions.

Thermory modifies the timber for increased durability and dimensional stability in a range of natural and prefinished, ready to install exterior cladding and interior lining solutions.



Spruce Cladding Intense Ignite5 Natural C24



Spruce Cladding Intense: Natural C26 (Available in smooth face and fine sawn detail)



Spruce Cladding Intense: Natural C15



Pine Cladding Intense: Natural Trax



Spruce Cladding Intense Drift Black Pearl C26



Spruce Cladding Intense: Drift Sandy Pearl C15



Ash Decking Intense: Quick Deck Maxi D4



Pine Screening Intense: Natural D4

## Cladding & Lining Profiles



## **Decking & Screening Profiles**