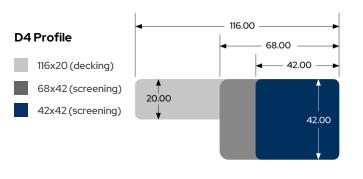

**Texture** Smooth

IIIIIIII

Grade Class 2 Durability. Thermally Stabilised Timber. Colour Blond tones **Board Lengths** 4800 and 5100mm

Size (mm) 116 x 20 66 x 42 42 x 42

#### D4 Decking & Screening Profiles: