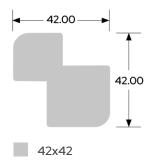

**Texture** Smooth

IIIIIIII

Grade Class 2 Durability. Thermally Stabilised Timber. Colour Blond tones **Board Lengths** 4800 and 5100mm

Size (mm) 116 x 20 66 x 42 42 x 42

#### D4 Decking & Screening Profiles: