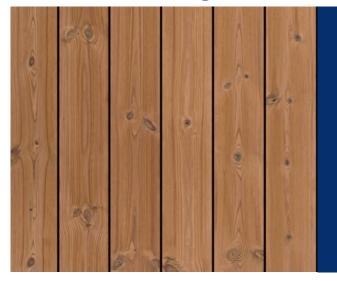

## **Pine Screening Intense: Natural D4**

Thermory<sup>®</sup> pine screening products are FSC certified, thermally modified timbers. Thermory's modification process uses heat and steam to enhance the properties of timber by strengthening the wood's molecular structure to create a resilient timber screening range. With a Class 2 durability rating these screens are ideal for use in the Australian climate, delivering on both aesthetics and long-term performance. Available in pine, for a light timber tone that features distinctive knots, this range is ideal for outdoor screening, feature walls and timber architectural elements.

**Texture** Smooth

IIIIIIII

Grade Class 2 Durability. Thermally Stabilised Timber. Colour Blond tones **Board Lengths** 4800 and 5100mm

Size (mm) 116 x 20 66 x 42 42 x 42