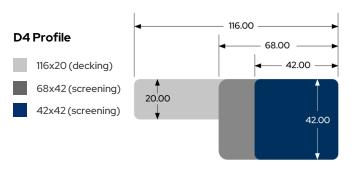

Texture Smooth

Illing

**Grade** Class 2 Durability. Thermally Stabilised Timber. **Colour** Blonde tones

Board Lengths 4800 and 5100mm **Size (mm)** 116 x 20 68 x 42 42 x 42

#### D4 Decking & Screening Profiles: