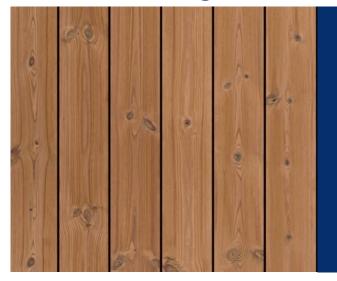

### **Pine Screening Intense: Natural D4**

Thermory<sup>®</sup> pine screening products are FSC certified, thermally modified timbers. Thermory's modification process uses heat and steam to enhance the properties of timber by strengthening the wood's molecular structure to create a resilient timber screening range. With a Class 2 durability rating these screens are ideal for use in the Australian climate, delivering on both aesthetics and long-term performance. Available in pine, for a light timber tone that features distinctive knots, this range is ideal for outdoor screening, feature walls and timber architectural elements.

Texture Smooth

Illing

**Grade** Class 2 Durability. Thermally Stabilised Timber. **Colour** Blonde tones

Board Lengths 4800 and 5100mm **Size (mm)** 116 x 20 68 x 42 42 x 42