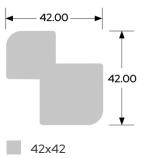

Texture Smooth

Illing

**Grade** Class 2 Durability. Thermally Stabilised Timber. **Colour** Blonde tones

Board Lengths 4800 and 5100mm **Size (mm)** 116 x 20 68 x 42 42 x 42

#### D4 Decking & Screening Profiles: