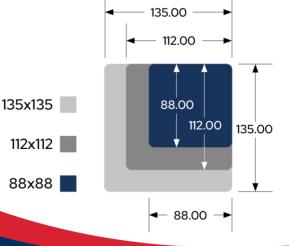

112x112

88x88

Stress Grade: GL8

Joint Group: H4 Finger Jointed Laminated

for straightness

Tone: Pale Green/Blue

**Lengths:** 2700 - 6000mm

Material: Plantation Softwood Radiata Pine

## Post & Beams Profiles: