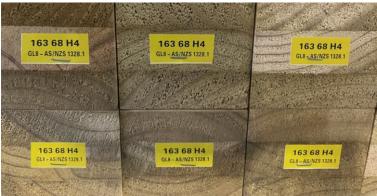

H4 Treatment offers resilient quard against decay, termites and borers ideal for pergolas, fence posts and verandas. CCA Treatment is applied to process timber to the H4 level for exterior inground uses. This pine must comply with GL tables to ensure GL8 is suitable for the proposed structural application.

112x112

88x88

Stress Grade: GL8

Joint Group: H4 Finger Jointed Laminated

for straightness

Tone: Pale Green/Blue

**Lengths:** 2700 - 6000mm

Material: Plantation Softwood Radiata Pine

**Method:** Kiln-Dried for stability

Treatment: H4, CCA

**Termites:** Resistant