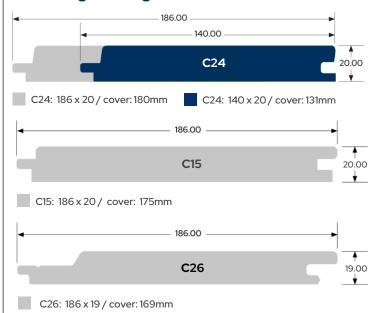

## Thermally Modified Timber Profiles

Spruce Cladding Intense: Ignite 5 Natural C24

Spruce Cladding Intense: Drift Sandy Pearl C15

Spruce Cladding Intense: Drift Black Pearl C26

Ash Decking Intense: Quick Deck Maxi D4

#### **Cladding & Lining Profiles**