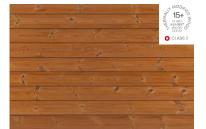

## Thermally Modified Timber Profiles

Spruce Cladding Intense: Ignite 5 Natural C24

Spruce Cladding Intense: Drift Sandy Pearl C15

Spruce Cladding Intense: Drift Black Pearl C26

Ash Decking Intense: Quick Deck Maxi D4