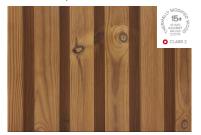

# Thermally Modified Timber Profiles

Thermory's thermally stabilised timbers offer a range of natural or pre-finished, ready to install, cladding, lining, screening and decking solutions. Featuring spruce, pine and ash ranges that are responsibly sourced from sustainably grown plantation timbers. They are thermally modified using heat and steam to produce a durable, high performing product that carries a Class 1 or Class 2 durability rating to perform for decades in Australian conditions.