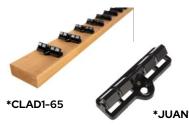

Pine Cladding Intense: Natural C4J & C7J **NEW** 

Pine Battens + Clips & Single Clips: (Designed for C4J & C7J Installation) **NEW** 

## Cladding & Lining Profiles 141 00 C26 19.00 C26: 141 x 19 / cover: 125mm 140.00 20.00 C32G C32G: 140 x 20 / cover: 123mm 140.00 32.00 C90 C90: 140 x 32 / cover: 120mm 90.00 68.00 C34 140.00 C34 C34 C34: 140 x 20 / cover: 121mm C34: 68 x 42 / cover: 49mm C34: 90 x 20 / cover: 71mm 42.00 65.00 C4J 42 00 C7J C7J: 65 x 20 20.00 C4J: 42x42 68.00 42.00 **Screening Profiles D4** 42.00 C4: 140x20 140.00 D4: 68x42 C4 D4: 42x42 **Product Installation Profiles** 68.00 1.00 CLAD1-65 26.00

Call 1300 399 922 or email info@citytimber.com.au 1400 Centre Rd, Clayton South 3169 citytimber.com.au

CLAD1-65: 68 x 26

JUAN1: 1x1

\*Suggestion & Accessory for