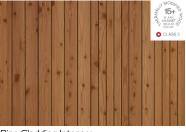

Pine Cladding Intense: Natural Trax C32G

Pine Cladding Intense: Natural Trax C90 **NEW** 

Pine Cladding Intense: Natural C34 **NEW** 

Pine Screening Intense: Natural C4 **NEW** 

Pine Screening Intense: Natural D4

Pine Cladding Intense: Natural C4J & C7J **NEW** 

Pine Battens + Clips & Single Clips: (Designed for C4J & C7J Installation) **NEW** 