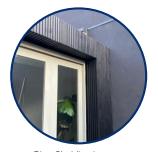

## Thermally Modified Timber Profiles

Spruce Cladding Intense: Ignite 5 Natural C24

Spruce Cladding Intense: Drift Sandy Pearl C15

Spruce Cladding Intense: Drift Black Pearl C26

Ash Decking Intense: Quick Deck Maxi D4