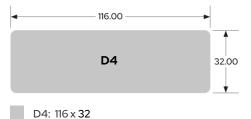

## Thermally Modified Timber Profiles

Spruce Cladding Intense: Ignite 5 Natural C24

Spruce Cladding Intense: Drift Sandy Pearl C15

Spruce Cladding Intense: Drift Black Pearl C26

Ash Decking Intense: Quick Deck Maxi D4

## **Decking Profile**