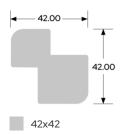

Pine Cladding Intense: Natural C4J & C7J **NEW** 

Pine Battens + Clips & Single Clips: (Designed for C4J & C7J Installation) **NEW** 

## Cladding & Lining Profiles 141 00 C26 19.00 C26: 141 x 19 / cover: 125mm 140.00 20.00 C32G C32G: 140 x 20 / cover: 123mm 140.00 32.00 C90 C90: 140 x 32 / cover: 120mm 90.00 68.00 C34 140.00 C34 C34 C34: 140 x 20 / cover: 121mm C34: 68 x 42 / cover: 49mm C34: 90 x 20 / cover: 71mm 42.00 65.00 C4J 42 00 C7J C7J: 65 x 20 20.00 C4J: 42x42 68.00 42.00 **Screening Profiles D4** 42.00 C4: 140x20 140.00 D4: 68x42 C4 D4: 42x42 **Product Installation Profiles** 68.00 1.00 CLAD1-65 26.00