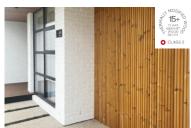

# Thermally Modified Timber Profiles

Thermory's thermally stabilised timbers offer a range of natural or pre-finished, ready to install, cladding, lining, screening and decking solutions. Featuring spruce, pine and ash ranges that are responsibly sourced from sustainably grown plantation timbers. They are thermally modified using heat and steam to produce a durable, high performing product that carries a Class 1 or Class 2 durability rating to perform for decades in Australian conditions.