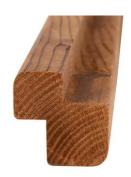

## Corner Thermo – Spruce CP3

One universal profile for indoor and outdoor usage. Boards with straight-cut ends can be installed without exposing the endgrain.

#### Corner Thermo - Spruce CP3 Profile

**Stability**Enhanced dimensional stability in changing weather conditions