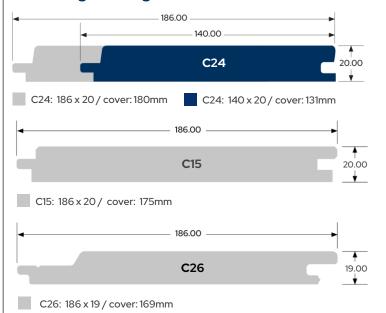

# Thermally Modified Timber Profiles

Spruce Cladding Intense: Ignite5 Natural C24

Spruce Cladding Intense: Drift Sandy Pearl C15

Spruce Cladding Intense: Drift Black Pearl C26

Ash Decking Intense: Quick Deck Maxi D4