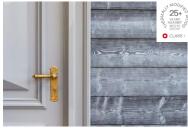

# Thermally Modified Timber Profiles

Spruce Cladding Intense: Ignite5 Natural C24

Spruce Cladding Intense: Drift Sandy Pearl C15

Spruce Cladding Intense: Drift Black Pearl C26

Ash Decking Intense: Quick Deck Maxi D4