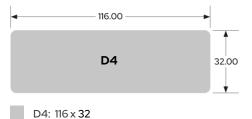

Pine Cladding Intense: Natural Trax C32G

Pine Cladding Intense: Natural Trax C90 NEW

Pine Cladding Intense: Natural C34 NEW

Pine Screening Intense: Natural C4 NEW

Pine Screening Intense: Natural D4

Pine Cladding Intense: Natural C4J & C7J NEW

## Cladding & Lining Profiles 141 00 C26 19.00 C26: 141 x 19 / cover: 125mm 140.00 20.00 C32G C32G: 140 x 20 / cover: 123mm 140.00 32.00 C90 C90: 140 x 32 / cover: 120mm 90.00 68.00 C34 140.00 C34 C34 C34: 140 x 20 / cover: 121mm C34: 68 x 42 / cover: 49mm C34: 90 x 20 / cover: 71mm 42.00 65.00 C4J 42 00 C7J C7J: 65 x 20 20.00 C4J: 42x42 68.00 42.00 **Screening Profiles D4** 42.00 C4: 140x20 140.00 D4: 68x42 C4 D4: 42x42 **Product Installation Profiles**