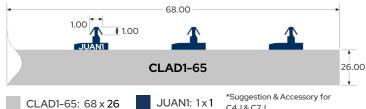

Pine Battens + Clips & Single Clips: (Designed for C4J & C7J Installation) **NEW** 

## Cladding & Lining Profiles 141 00 C26 19.00 C26: 141 x 19 / cover: 125mm 140.00 20.00 C32G C32G: 140 x 20 / cover: 123mm 140.00 32.00 C90 C90: 140 x 32 / cover: 120mm 90.00 68.00 C34 140.00 C34 C34 C34: 140 x 20 / cover: 121mm C34: 68 x 42 / cover: 49mm C34: 90 x 20 / cover: 71mm 42.00 65.00 C4J 42 00 C7J C7J: 65 x 20 20.00 C4J: 42x42 68.00 42.00 **Screening Profiles D4** 42.00 C4: 140x20 140.00 D4: 68x42 C4 D4: 42x42 **Product Installation Profiles**