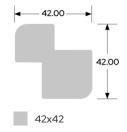

Pine Cladding Intense: Natural Trax C32G

Pine Cladding Intense: Natural Trax C90 NEW

Pine Cladding Intense: Natural C34 NEW

Pine Screening Intense: Natural C4 NEW

Pine Screening Intense: Natural D4

Pine Cladding Intense: Natural C4J & C7J NEW

## Cladding & Lining Profiles 141 00 C26 19.00 C26: 141 x 19 / cover: 125mm 140.00 20.00 C32G C32G: 140 x 20 / cover: 123mm 140.00 32.00 C90 C90: 140 x 32 / cover: 120mm 90.00 68.00 C34 140.00 C34 C34 C34: 140 x 20 / cover: 121mm C34: 68 x 42 / cover: 49mm C34: 90 x 20 / cover: 71mm 42.00 65.00 C4J 42 00 C7J C7J: 65 x 20 20.00 C4J: 42x42 68.00 42.00 **Screening Profiles D4** 42.00 C4: 140x20 140.00 D4: 68x42 C4 D4: 42x42 **Product Installation Profiles**