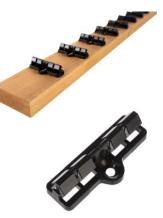

#### CLAD1-65

Battens with factory-positioned clips for a more easier and faster cladding, screening and decking installation process.

CLAD1-65: 68 x 26 Required: 1 pc / m<sup>2</sup>

#### JUAN1

Single clips available. JUAN1: 1x1 Required: 2 pcs/m<sup>2</sup>

Stability Enhanced dimensional stability in changing weather conditions

Call 1300 399 922 or email info@citytimber.com.au 1400 Centre Rd, Clayton South 3169 citytimber.com.au