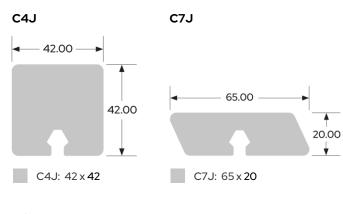

# Pine Cladding Intense: Natural C4J & C7J

Left Main & Inset Image: C4J. Right Main & Inset Image: C7J.

Texture Smooth **Grade** Class 2 Durability Thermally Stabilised Timber **Colour** Golden-Brown tones **Species** Scots Pine

Pine cladding is an excellent choice. It has been thermally modified to achieve a superb level of rot defense, boosted durability and longevity. The

patterns without the use of chemicals. It is low

**Size (mm)** 65 x 20 42 x 42

## C4J & C7J Profiles:

Durability Improved Durability and rot resistance