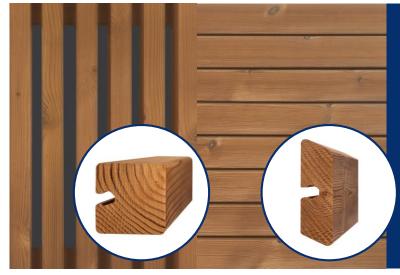

# Pine Cladding Intense: Natural C4J & C7J

Left Main & Inset Image: C4J. Right Main & Inset Image: C7J.

Texture Smooth **Grade** Class 2 Durability Thermally Stabilised Timber **Colour** Golden-Brown tones **Species** Scots Pine

Pine cladding is an excellent choice. It has been thermally modified to achieve a superb level of rot defense, boosted durability and longevity. The

patterns without the use of chemicals. It is low

**Size (mm)** 65 x 20 42 x 42