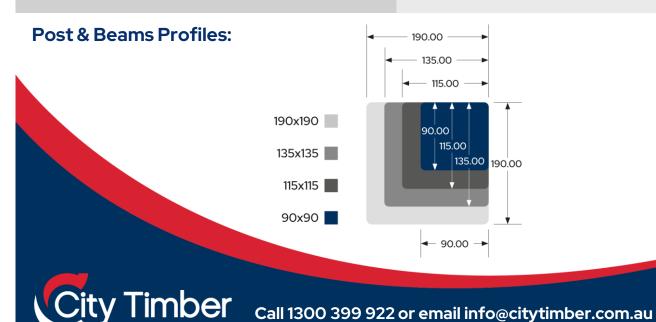

## Stress Grade: GL17

1400 Centre Rd, Clayton South Vic 3169 | citytimber.com.au

Grade: Appearance Grade A for clear finish or painting Joint Group: Finger Jointed Laminated for straightness Durability: Class 1 High (above ground) 40+ years Method: Kiln-Dried to 12 – 16% for stability Termites: Resistant